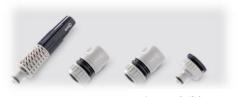

### Remarks for use:

The recommend fittings for this hose are the plastic click fitting in colour grey/grey. Easy cut with a knife or scissors. For a good performance, it should be avoid trampling the hose, especially with machines or heavy equipment. To increase the durability, the hose should be wrapped and kept clean without water after each use.

1 Spray Nozzle Click 2 Hose connector Click 1 Tap Adaptor Click

The information and data assume is accurate and reliable.

The characteristics can be improved as a result of technological advances and improvements.