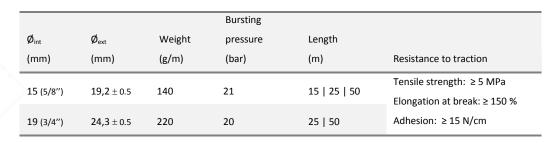

# **RANGE DESIGN**

# **Palanca**



Insert in range Design, Palanca is an excellent flexible PVC garden hose with three layers, with a good distribution one wall thickness of layers, which makes it suitable for frequent use at medium pressure.





- 1. PVC layer flexible, green.
- 2. Braided layer with high resistance polyester yarn, white.
- 3. PVC layer flexible, black with two red stripes and one yellow stripe.

## Other characteristiques

**Material:** Plasticized poly (vinyl chloride), plasticizers and other additives necessary to facilitate the production. The material used does not contain lead, cadmium or barium.

#### Technical:



#### Use:



Used in gardening, washing cars and rides, agriculture, construction and transport water for general use at a recommended temperature of  $-10^{\circ}\text{C}/+60^{\circ}\text{C}$ .

### Remarks for use:

The recommend fittings for this hose are the plastic click fitting in colour grey/grey. Easy cut with a knife or scissors. For a good performance, it should be avoid trampling t