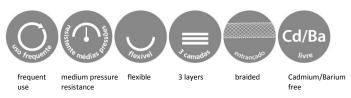

# **Palanca**

Insert in range Design, Palanca is an excellent flexible PVC garden hose with three layers, with a good distribution one wall thickness of layers, which makes it suitable for frequent use at medium pressure.

- 1. PVC layer flexible, green.
- 2. Braided layer with high resistance polyester yarn, white.
- 3. PVC layer flexible, black with two red stripes and one yellow stripe.

## Other characteristiques

**Material:** Plasticized poly (vinyl chloride), plasticizers and other additives necessary to facilitate the production. The material used does not contain lead, cadmium or barium.